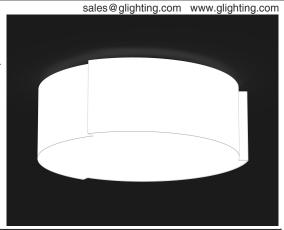

## Closed Acrylic Interior Surface Mount

Acrylic: One-piece acrylic lens. Standard top and bottom satin white with all acrylic options.

Finish: Highly durable oven cured no VOC premium powder coat. Fixture textured white.

Surge Protection: External surge protector provided as standard.

All Dimensions are nominal

Acrylic Lens

Satin White White Linen Jute Linen

Standard white satin bottom diffuser with all acrylic options.