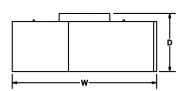

| SAMPLE CATALOG NUMBER:                                                                |                                |                                                       |                                                                                                                                                                               |
|---------------------------------------------------------------------------------------|--------------------------------|-------------------------------------------------------|-------------------------------------------------------------------------------------------------------------------------------------------------------------------------------|
| GL-3507-                                                                              | WD5-                           | S-                                                    | A-                                                                                                                                                                            |
| MODEL NO.                                                                             | LAMPING                        | ACRYLIC                                               | OPTIONS                                                                                                                                                                       |
| GL-3507 W in 24" mm 660 8lbs D in 8" mm 205 4.5kg  Fixture Painted Textured White     | S Satin Optiona WL Whi JT Jute | Standard: S Satin White Optional: WL White Linen      | A. No Options  EL. Emergency LED  Remote mount up to 10' from light source in controlled environment with an area temperature range of 32°-131°F. Specify 120 or 277 voltage. |
| GL-3508 W in 30" mm 950  12lbs D in 10" mm 255  5.5kg  Fixture Painted Textured White |                                | JT Jute Linen  Acrylic is UL-94 HB Flame Class rated. |                                                                                                                                                                               |

All Dimensions are nominal

Acrylic Lens

Satin White White Linen Jute Linen

Standard white satin bottom diffuser with all acrylic options.