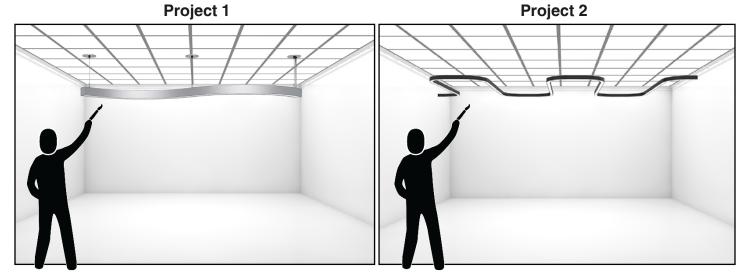

# How to Specify FREESIME

## Simple!

Because Designers, Architects and Specifiers all work differently, we want to make it easy for everyone. There's no "right" way to specify Freestyle. Submit a design on an RCP in either .dxf, .dwg, .pdf, or hand sketch. Include the basic specifications from page two and any critical dimensions (ie. mounting points, power feeds, etc.) and we'll do the rest!