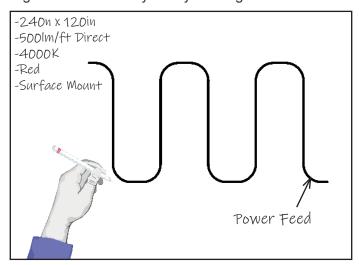

## Simple!

Because Designers, Architects and Specifiers all work differently, we want to make it easy for everyone. There's no "right" way to specify Freestyle. Submit a design on an RCP in either .dxf, .dwg, .pdf, or hand sketch. Include the basic specifications from page two and any critical dimensions (ie. mounting points, power feeds, etc.) and we'll do the rest!

#### Print it out and hand sketch it...