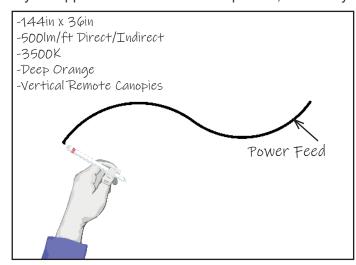

## Simple!

Because Designers, Architects and Specifiers all work differently, we want to make it easy for everyone. There's no "right" way to specify Freestyle. Submit a design on an RCP in either .dxf, .dwg, .pdf, or hand sketch. Include the basic specifications from page two and any critical dimensions (ie. mounting points, power feeds, etc.) and we'll do the rest!

#### Print it out and hand sketch it...