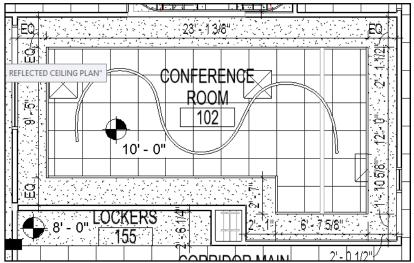

## Simple!

Because Designers, Architects and Specifiers all work differently, we want to make it easy for everyone. There's no "right" way to specify Freestyle. Submit a design on an RCP in either .dxf, .dwg, .pdf, or hand sketch. Include the basic specifications from page two and any critical dimensions (ie. mounting points, power feeds, etc.) and we'll do the rest!

## Electronically with a .dwg, .dxf, or .pdf

#### Print it out and hand sketch it...