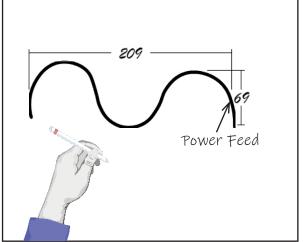

#### Print it out and hand sketch it...

# Scan or snap an image with your phone and send it to us.

G Lighting's Engineers will create a drawing, custom order number, and return it to you for approval.