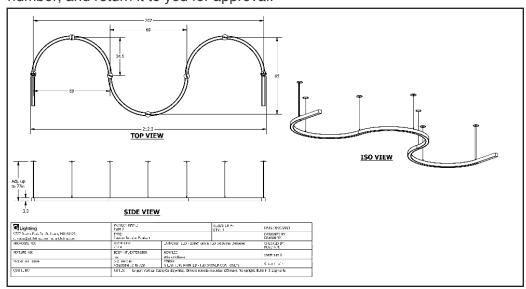

## Draw, Spec, and Submit!

Our Sales and Engineering team will create a custom "F" number with your specifications and a proposal drawing for your approval. If the fixture isn't perfect, make any changes until it's exactly how you imagined it.

# Scan or snap an image with your phone and send it to us.

G Lighting's Engineers will create a drawing, custom order number, and return it to you for approval.