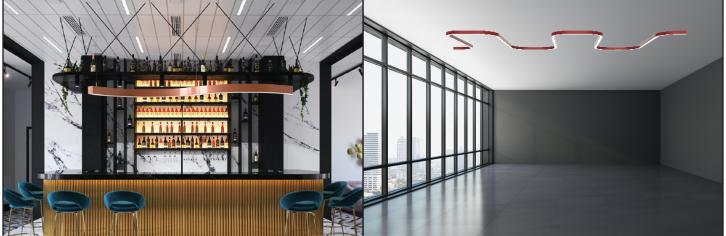

sales@glighting.com www.glighting.com

The all-new Freestyle is a standardized custom design program based on the popular Centric 3in x 3in body profile. Our goal with Freestyle is to take the restrictions away from Designers. From small custom shapes, to complex room-filling fixtures, G Lighting is excited to work to make any idea a reality.

# Imagine it!

The Freestyle is made to take the restrictions away from Designers. From small custom shapes to complex room-filling fixtures, G Lighting is excited to work to make any idea a reality.