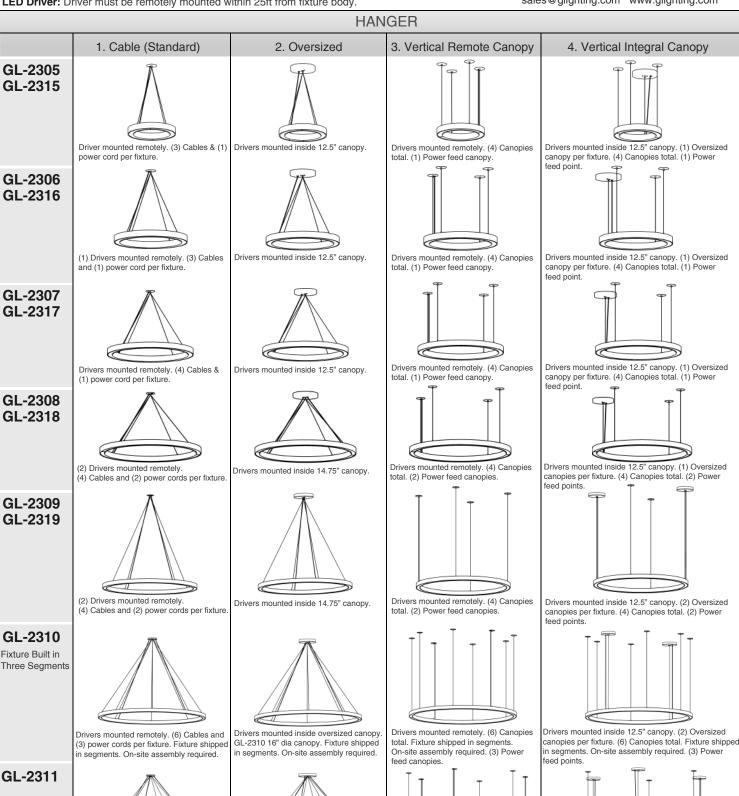

## **CENTRIC**

## Hanger Guide

St. Louis, MO 63123

800.331.2425 or 314.631.6000

sales@glighting.com www.glighting.com

LED Driver: Driver must be remotely mounted within 25ft from fixture body.

Drivers mounted inside 12.5" canopy. (3) Oversized

in segments. On-site assembly required. (3) Power

canopies per fixture. (6) Canopies total. Fixture shipped

required.

Drivers mounted remotely. (6) Cables and

shipped in segments. On-site assembly

(3) power cords per fixture. Fixture

Fixture Built in Three Segments

Drivers mounted remotely.

(3) Power feed canopies.

(6) Canopies total. Fixture shipped in

segments. On-site assembly required.

Drivers mounted inside oversized canopy

GL-2311 16" dia canopy. Fixture shipped

in segments. On-site assembly required.